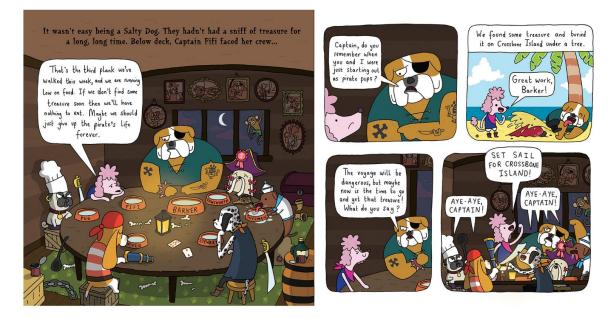

## LO: I can retrieve facts and use inference

1. Look at and read the first picture. How are the Salty Dogs feeling? Choose the most appropriate word.

excited angry hungry tired

- Look at and read the first picture. What is the Salty Dogs problem?
  They're really hungry because they haven't found any treasure in a long time.
- 3. Look at and read the rest of the text. Whose Idea is it to go to Crossbone Island?

Captain Fifi Barker Pug Pawsworth

4. Why do they decide to go to Crossbone Island?

Because Barker remembered that they buried some treasure there a while ago.

5. Look at the last picture. How do you think the Salty dogs are feeling now? Explain your answer.

I think they're feeling excited because they have a plan to find some treasure so they can eat.