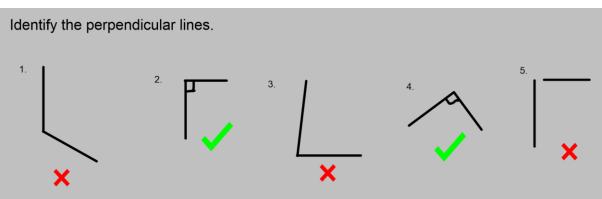

## Y3 - Thursday - Parallel and perpendicular lines - ANSWERS

## LO: parallel and perpendicular lines

| True or False?  A  C  D  Line AB is parallel to line CD.  Line AC is parallel to line BD.  Line AC is perpendicular to line CD.  Redraw the shape so that line BD is perpendicular to line CD. | True<br>False<br>False                                                                                              |
|------------------------------------------------------------------------------------------------------------------------------------------------------------------------------------------------|---------------------------------------------------------------------------------------------------------------------|
| These lines are NOT parallel.  Convince me.                                                                                                                                                    | Children can draw<br>and continue the<br>lines to show that<br>they will eventually<br>meet so are not<br>parallel. |