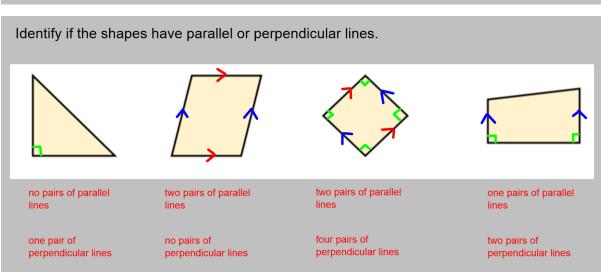

## Y3 - Thursday - Parallel and perpendicular lines - ANSWERS

## LO: parallel and perpendicular lines

| True or False?  A  C  D  Line AB is parallel to line CD.  Line AC is parallel to line BD.  Line AC is perpendicular to line CD.  Redraw the shape so that line BD is perpendicular to line CD. | True<br>False<br>False                                                                                              |
|------------------------------------------------------------------------------------------------------------------------------------------------------------------------------------------------|---------------------------------------------------------------------------------------------------------------------|
| These lines are NOT parallel.  Convince me.                                                                                                                                                    | Children can draw<br>and continue the<br>lines to show that<br>they will eventually<br>meet so are not<br>parallel. |