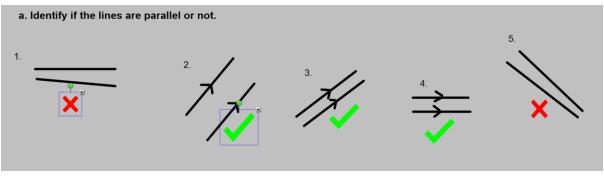

## Y3 - Thursday - Parallel and perpendicular lines - ANSWERS

## LO: parallel and perpendicular lines

| True or False?  A  C  D  Line AB is parallel to line CD.  Line AC is parallel to line BD.  Line AC is perpendicular to line CD.  Redraw the shape so that line BD is perpendicular to line CD. | True<br>False<br>False                                                                                              |
|------------------------------------------------------------------------------------------------------------------------------------------------------------------------------------------------|---------------------------------------------------------------------------------------------------------------------|
| These lines are NOT parallel.  Convince me.                                                                                                                                                    | Children can draw<br>and continue the<br>lines to show that<br>they will eventually<br>meet so are not<br>parallel. |